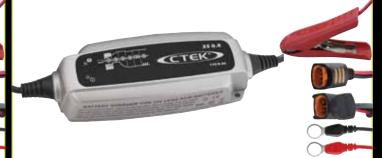

### LV56-825

### **12 Volt Battery Charger**

0.8 Amp 12 Volt DC Battery Charger Fully Automatic 6 Step Charging Process Charges Batteries up to 32Ah Maintains Batteries up to 100Ah Compact tough design Splash Resistant & Dust Proof to IP65