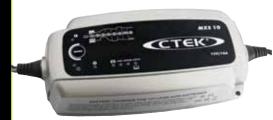

### 15.0 A

LV56-815

### 12 Volt Battery Charger

15.0 Amp 12 Volt DC Battery Charger
Fully Automatic 8 Step Charging Process
Supply Mode – Can be used as a power supply
Charges Batteries from 30 up to 300Ah
Maintains Batteries up to 500Ah
Compact tough design
IP44 rated suitable for outdoor use