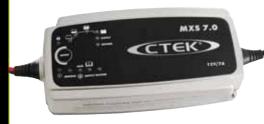

### LV56-757

### 12 Volt Battery Charger

7.0 Amp 12 Volt DC Battery Charger Fully Automatic 8 Step Charging Process Charges Batteries from 14 up to 150Ah Maintains Batteries up to 225Ah Compact tough design Splash Resistant & Dust Proof to IP65