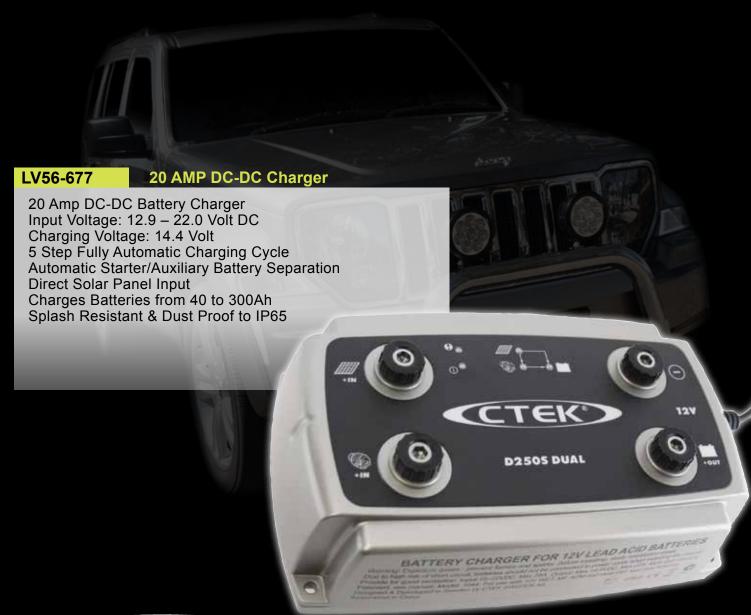

# **BATTERY CHARGERS**





# OLTAGE



### LV56-772

### **6 Volt Battery Charger**

0.8 Amp 6 Volt DC Battery Charger Fully Automatic 4 Step Charging Process Charges Batteries from 1.2 up to 100Ah Compact tough design Splash Resistant & Dust Proof to IP65







### LV56-825

### **12 Volt Battery Charger**

0.8 Amp 12 Volt DC Battery Charger Fully Automatic 6 Step Charging Process Charges Batteries up to 32Ah Maintains Batteries up to 100Ah Compact tough design Splash Resistant & Dust Proof to IP65



### LV56-751

### 12 Volt Battery Charger

3.6 Amp 12 Volt DC Battery Charger Fully Automatic 4 Step Charging Process Charges Batteries from 7 up to 75Ah Maintains Batteries up to 120Ah Compact tough design Splash resistant & Dust proof to IP65









### LV56-837

### 12 Volt Battery Charger

5.0 Amp 12 Volt D