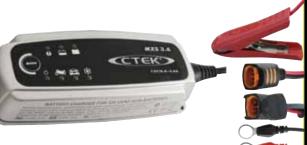

### LV56-751

### 12 Volt Battery Charger

3.6 Amp 12 Volt DC Battery Charger Fully Automatic 4 Step Charging Process Charges Batteries from 7 up to 75Ah Maintains Batteries up to 120Ah Compact tough design Splash resistant & Dust proof to IP65