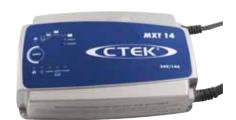

### 12 Volt Battery Charger

15.0 Amp 12 Volt DC Battery Charger
Fully Automatic 8 Step Charging Process
Supply Mode – Can be used as a power supply
Charges Batteries from 30 up to 300Ah
Maintains Batteries up to 500Ah
Compact tough design
IP44 rated suitable for outdoor use

### 12 Volt Battery Charger

25.0 Amp 12 Volt DC Battery Charger Fully Automatic 8 Step Charging Process Supply Mode – Can be used as a power supply Charges Batteries from 40 up to 500Ah Maintains Batteries up to 500Ah